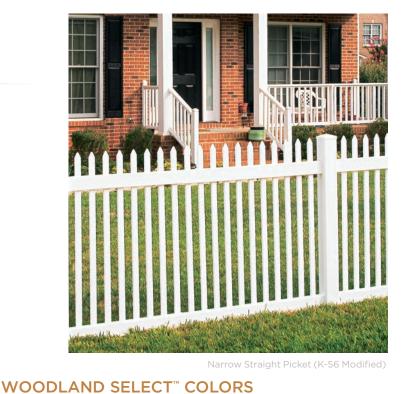

# OUTDOOR STYLE, WITHOUT THE WORK

Nothing enhances your home like a Ply Gem picket fence. We have made choosing a picket fence easy by offering our great-looking selection of fence styles and colors in three price ranges.

Ply Gem Classic Picket Fence includes the most popular picket fence styles, engineered for affordability with no compromises. Available in White.

Ply Gem Performance Picket Fence offers our expanded line of picket styles in an industry-leading choice of colors. Available in Tan, Sandstone, Khaki and White.

Ply Gem Elegance Picket Fence is our premier line and offers a selection of sophisticated designs, accents and colors. Available in all colors listed below.