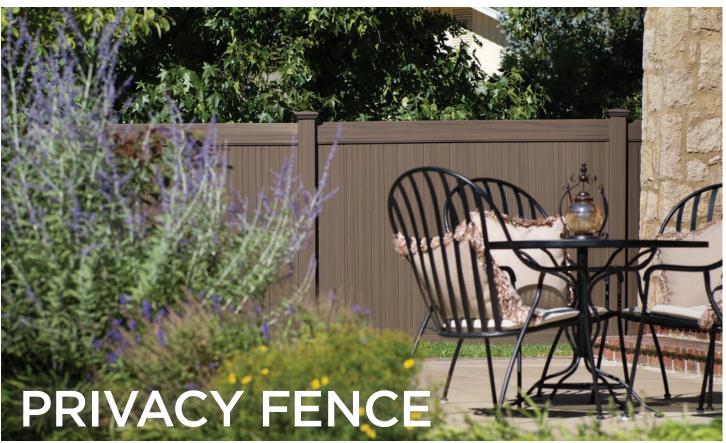

Woodland Select<sup>™</sup> Chestnut Brown Privacy

Pre-fabricated Solid Privac

Nothing finishes off a property like a Ply Gem Fence and Railing privacy fence. We have made choosing a privacy fence easy by offering our great-looking selection of fence styles and colors in three price ranges. Even your neighbors will love your fence, because our routed construction means it looks great on both sides. Choose Ply Gem with confidence, knowing our privacy fences are the low-maintenance choice for years to come.

### **COLORS**

PRIVACY FENCE

Wide Scalloped Picket (K-97)