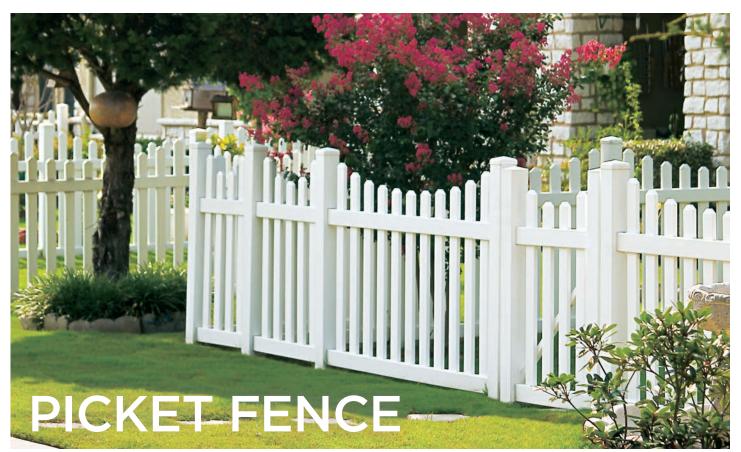

# OUTDOOR STYLE, WITHOUT THE WORK

Nothing enhances your home like a Ply Gem picket fence. We have made choosing a picket fence easy by offering our great-looking selection of fence styles and colors in three price ranges.

Ply Gem Classic Picket Fence includes the most popular picket fence styles, engineered for affordability with no compromises. Available in White.

Ply Gem Performance Picket Fence offers our expanded line of picket styles in an industry-leading choice of colors. Available in Tan, Sandstone, Khaki and White.

Ply Gem Elegance Picket Fence is our premier line and offers a selection of sophisticated designs, accents and colors. Available in all colors listed below.