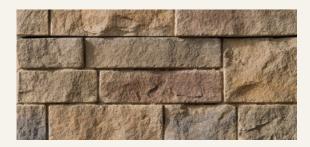

### MAKE YOUR FENCE A FEATURE WITH **STACKED STONE**

- One versatile stacked stone color, Canyon
- Molded directly from Civil War fence row
- Hand-painted by skilled colorists for a natural, variegated look
- Our stone pairs well with all the colors in Ply Gem fence and ranch rail options