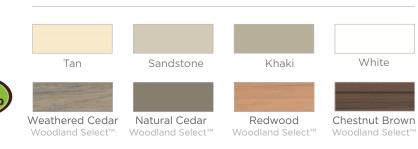

Ply Gem Classic Picket Fence includes the most popular picket fence styles, engineered for affordability with no compromises. Available in White.

Ply Gem Performance Picket Fence offers our expanded line of picket styles in an industry-leading choice of colors. Available in Tan, Sandstone, Khaki and White.

Ply Gem Elegance Picket Fence is our premier line and offers a selection of sophisticated designs, accents and colors. Available in all colors listed below.

### **COLORS**

Weathered Cedar

Natural Cedar

Redwood

Chestnut Brown

Crossbuck Rail