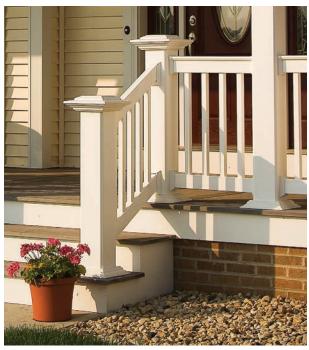

## **STRENGTH & STYLE** IN EQUAL MEASURE

**Ply Gem Performance Vinyl Railing** offers an industry-leading choice of styles and colors complementing any home, deck or garden, with the low maintenance and long-lasting good looks you expect from the leader, Ply Gem Fence and Railing.

- 6', 8' and 10' lengths available
- Durable co-extruded vinyl
- Hidden fasteners
- No special tools required
- Building-code rated systems

T-Rail