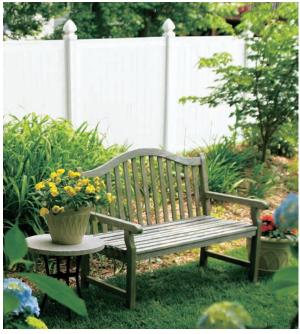

# OUTDOOR STYLE, WITHOUT THE WORK

Nothing enhances your home like a Ply Gem picket fence. We have made choosing a picket fence easy by offering our great-looking selection of fence styles and colors in three price ranges.

Ply Gem Classic Picket Fence includes the most popular picket fence styles, engineered for affordability with no compromises. Available in White.

Ply Gem Performance Picket Fence offers our expanded line of picket styles in an industry-leading choice of colors. Available in Tan, Sandstone, Khaki and White.

Ply Gem Elegance Picket Fence is our premier line and offers a selection of sophisticated designs, accents and colors. Available in all colors listed below.