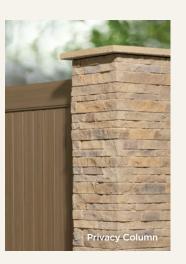

PRIVACY COLUMN COLLECTION FROM PLY GEM STONE

Designed to receive Ply Gem solid privacy fences in a variety of colors. Privacy columns construction allows for the installation of a routed post to help lock the fence securely in place.