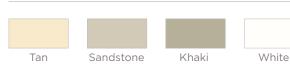

Ply Gem Classic Picket Fence includes the most popular picket fence styles, engineered for affordability with no compromises. Available in White.

Ply Gem Performance Picket Fence offers our expanded line of picket styles in an industry-leading choice of colors. Available in Tan, Sandstone, Khaki and White.

Ply Gem Elegance Picket Fence is our premier line and offers a selection of sophisticated designs, accents and colors. Available in all colors listed below.