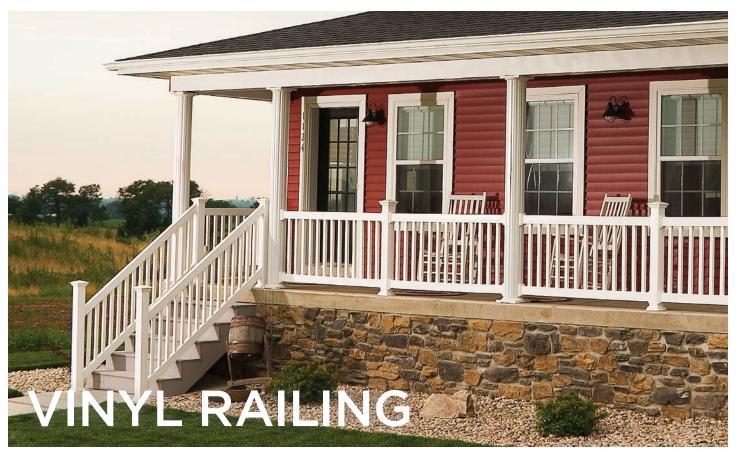

## **STRENGTH & STYLE** IN EQUAL MEASURE

**Ply Gem Performance Vinyl Railing** offers an industry-leading choice of styles and colors complementing any home, deck or garden, with the low maintenance and long-lasting good looks you expect from the leader, Ply Gem Fence and Railing.

- 6', 8' and 10' lengths available
- Durable co-extruded vinyl
- Hidden fasteners
- No special tools required
- Building-code rated systems

T-Rail