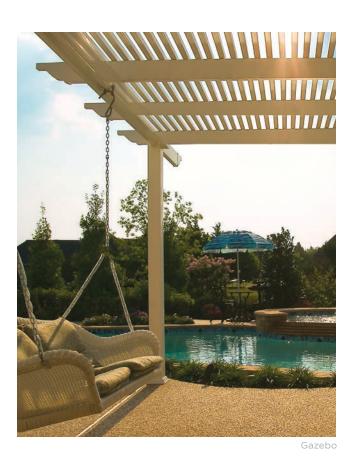

## **OUTDOOR** STRUCTURES

**Ply Gem Elegance Outdoor Structures** is our premier line of outdoor products, created for special homes that require special designs. Designed to complement our full range of fence and rail products, our structures are customized to suit your own outdoor living needs.

### PLY GEM ELEGANCE OUTDOOR STRUCTURES INCLUDE:

Arbors Gazebos

Sun Shades