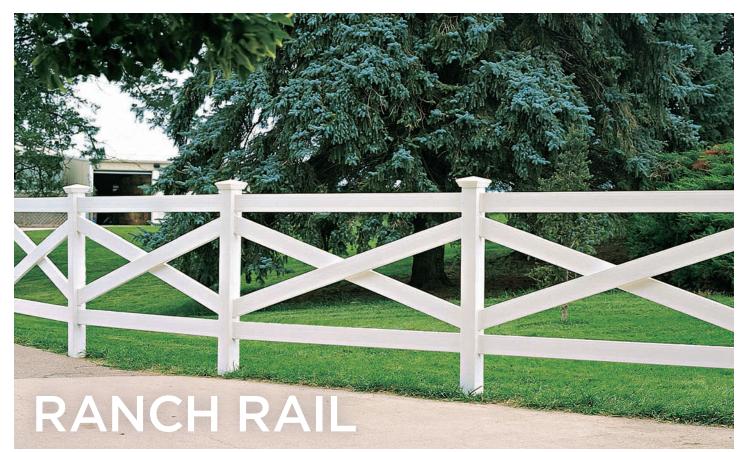

## **THE DURABLE,** STYLISH ENCLOSURE

Ply Gem's ranch rail fence is a handsome addition to any home or property, large or small, creating the classic estate look you're looking for with the low maintenance and long-lasting great looks you expect from the leader, Ply Gem Fence and Railing.

**Ply Gem Classic Ranch Rail** is affordably-priced and prefabricated so it's the easiest way into the great looks and durability of Ply Gem Fence and Railing's vinyl products. *Styles available: 2 Rail, 3 Rail and 4 Rail* 

Styles available. 2 Kail, 5 Kail and 4 Kail

**Ply Gem Performance Ranch Rail** has the broadest range of styles and colors and complements any home or property, with five styles to choose from.

Styles available: 2 Rail, 3 Rail, 4 Rail, Diamond Rail and Crossbuck Rail