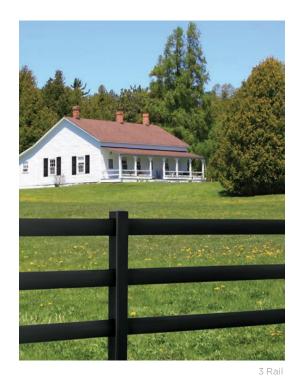

**Ply Gem Classic Ranch Rail** is affordably-priced and prefabricated so it's the easiest way into the great looks and durability of Ply Gem Fence and Railing's vinyl products. *Styles available: 2 Rail, 3 Rail and 4 Rail* 

Styles available. 2 Kail, 5 Kail and 4 Kail

**Ply Gem Performance Ranch Rail** has the broadest range of styles and colors and complements any home or property, with five styles to choose from.

Styles available: 2 Rail, 3 Rail, 4 Rail, Diamond Rail and Crossbuck Rail

 COLORS

 Tan
 Sandstone

 Black\*
 White

 Weathered Cedar

 Woodland Select™

\*Diamond Rail not available in black.

Standard Railing